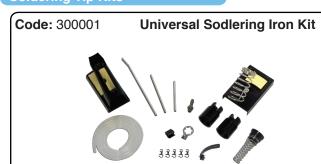

#### **Soldering Tip Kits**

- 1 x 1.5m x 6mmID x 1.5mm wall clear silicone hose
- 1 x screw in adaptor (8mm hose, M10)
- 5 x 8mm Ø hose clips
- 1 x universal iron stand
- 1 x soldering iron stand
- 1 x cup standard iron
- 1 x cup metcal iron
- 1 x extraction tube clip weller
- 1 x ectraction tube clip metcal/mini weller
- 1 x extraction tube strap universal
- 1 x 6mm Ø x 100mm extraction tube weller
- 1 x 6mm  $\varnothing$  x 135mm extraction tube metcal
- 1 x 6mm  $\emptyset$  x 225 extraction tube universal