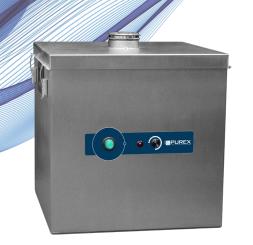

The Future of Fume Extraction

# **FEATURES**

- · Filter blocked warning system
- Highest grade HEPA and carbon technology
- Quiet in operation
- · Simple to install and easy to relocate
- Up to 15 soldering tips

# **SPECIFICATIONS**

| Voltage        | 230v        |
|----------------|-------------|
| Wattage        | 0.5kW       |
| Frequency      | 50Hz / 60Hz |
| Cabinet Height | 493mm       |
| Cabinet Width  | 471mm       |
| Cabinet Depth  | 430mm       |
| Cabinet Weight | 26Kg        |
| Sound Level    | <60dBa      |
| Airflow        | 200m3/h     |
|                |             |