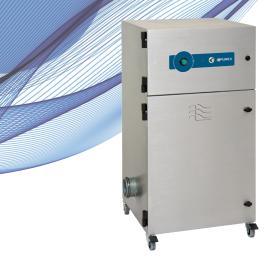

The Future of Fume Extraction

## **FEATURES**

- VariColour filter blocked warning system
- Highest grade HEPA and carbon technology
- Automatic electronic flow control maintains a constant extraction rate even as the filter blocks
- Quiet in operation
- · Simple to install and easy to relocate

#### **SPECIFICATIONS**

| Voltage        | 120v        | 230v        |
|----------------|-------------|-------------|
| Part Number    | 0AL4103     | 0AL4102     |
| Wattage        | 0.26kW      | 0.25kW      |
| Frequency      | 50Hz / 60Hz | 50Hz / 60Hz |
| Cabinet Height | 885mm       | 885mm       |
| Cabinet Width  | 465mm       | 465mm       |
| Cabinet Depth  | 430mm       | 430mm       |
| Cabinet Weight | 55kg        | 55kg        |
| Sound Level    | <60dBa      | <60dBa      |
| Airflow        | 400m3/h     | 400m3/h     |